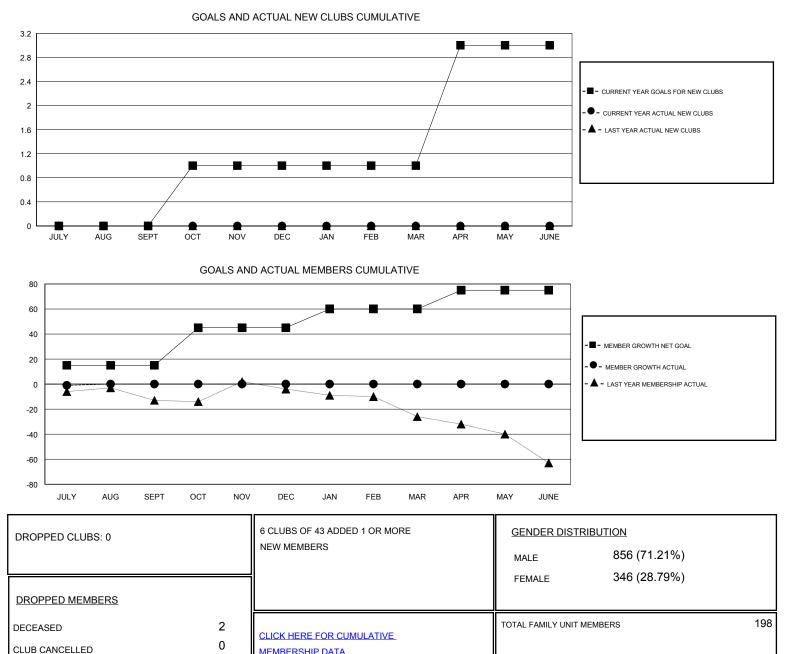

## **District 5 SE**

Results as of: 7/31/2019

| GMT:                  | LOCATION SOUTH DAKOTA |           |               |                       |                           |                         | GMT CA                                             |
|-----------------------|-----------------------|-----------|---------------|-----------------------|---------------------------|-------------------------|----------------------------------------------------|
| Clubs                 |                       |           |               | Members               |                           |                         |                                                    |
| RESULTS FOR 2019-2020 |                       |           |               | RESULTS FOR 2019-2020 |                           |                         |                                                    |
| QUARTER               | NEW CLUB GOAL         | NEW CLUBS | DROPPED CLUBS | QUARTER               | MEMBER GROWTH NET<br>GOAL | MEMBER GROWTH<br>ACTUAL | DROPPED<br>MEMBERS ACTUAL<br>(including transfers) |
| JULY/AUG/SEPT         | 0                     | 0         | 0             | JULY/AUG/SEPT         | 15                        | 11                      | 10                                                 |
| OCT/NOV/DEC           | 1                     | 0         | 0             | OCT/NOV/DEC           | 30                        | 0                       | 0                                                  |
| JAN/FEB/MAR           | 0                     | 0         | 0             | JAN/FEB/MAR           | 15                        | 0                       | 0                                                  |
| APR/MAY/JUNE          | 2                     | 0         | 0             | APR/MAY/JUNE          | 15                        | 0                       | 0                                                  |